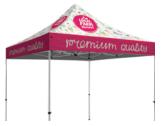

#### **FULL-BLEED DYE SUBLIMATION**

Covers the entire canopy with vibrant, full-color artwork.