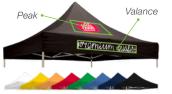

# BUYER'S GUIDE TO TO STATE OF THE STATE OF TH

Also Known As: Canopies • Pop-Up Tents • Pop-Up Canopies Trade Show Canopies • Instant Canopies • Portable Shelters

Crank-up canopy creates

a taut, clean peak. Excludes Elite tent.

#### **FULL-COLOR IMPRINT**

Imprinted on peak and valance locations.

Maximum of four locations per tent.

Stocked in eight colors