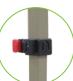

# **BETTER**Deluxe 10'

(See page 102 in our 2024 Product Guide)

Frame is constructed of steel and features 1.25" square legs.

Legs include plastic levers for pinch-free height adjustments.

Tent frame is covered by a lifetime warranty.