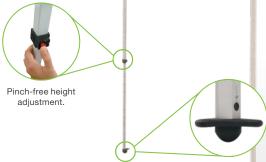

# GOOD Standard 10'

See page 100 in our 2024 Product Guide,

Frame is constructed of steel and features 1.125" square legs.

Legs include plastic push buttons for pinch-free height adjustments.

Tent frame is covered by a lifetime warranty.

# **BETTER**Deluxe 10'

(See page 102 in our 2024 Product Guide)

Frame is constructed of steel and features 1.25" square legs.

Legs include plastic levers for pinch-free height adjustments.

Tent frame is covered by a lifetime warranty.