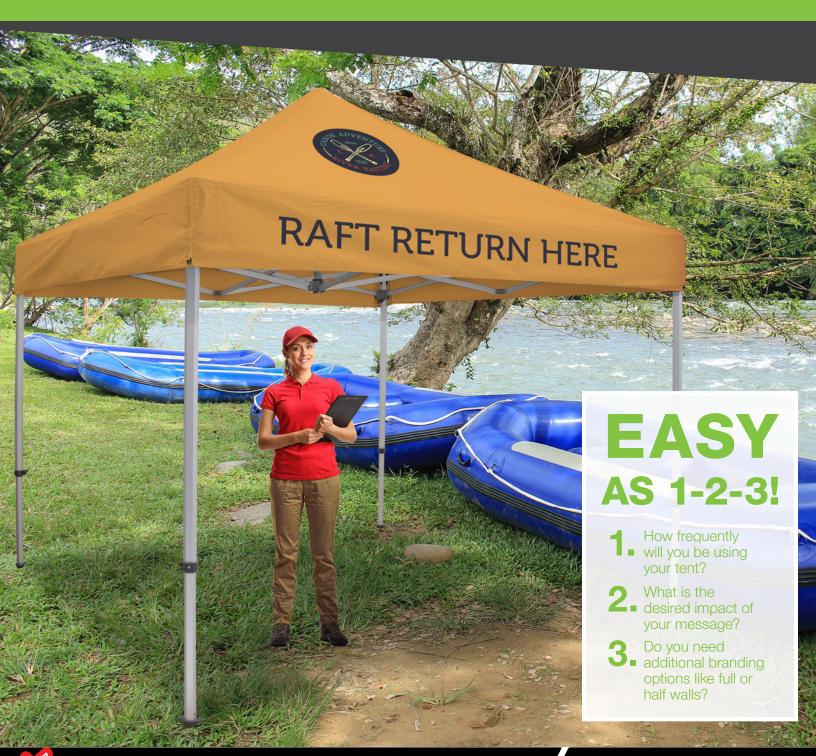

## MAXIMIZE YOUR IMPACT

#### **FULL-COLOR IMPRINT**

Imprinted on peak and valance locations.

Maximum of four locations per tent.

Stocked in eight colors