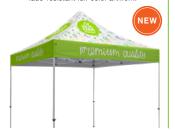

#### UV-PRINTED

Covers the entire canopy with vibrant, fade-resistant full-color artwork.